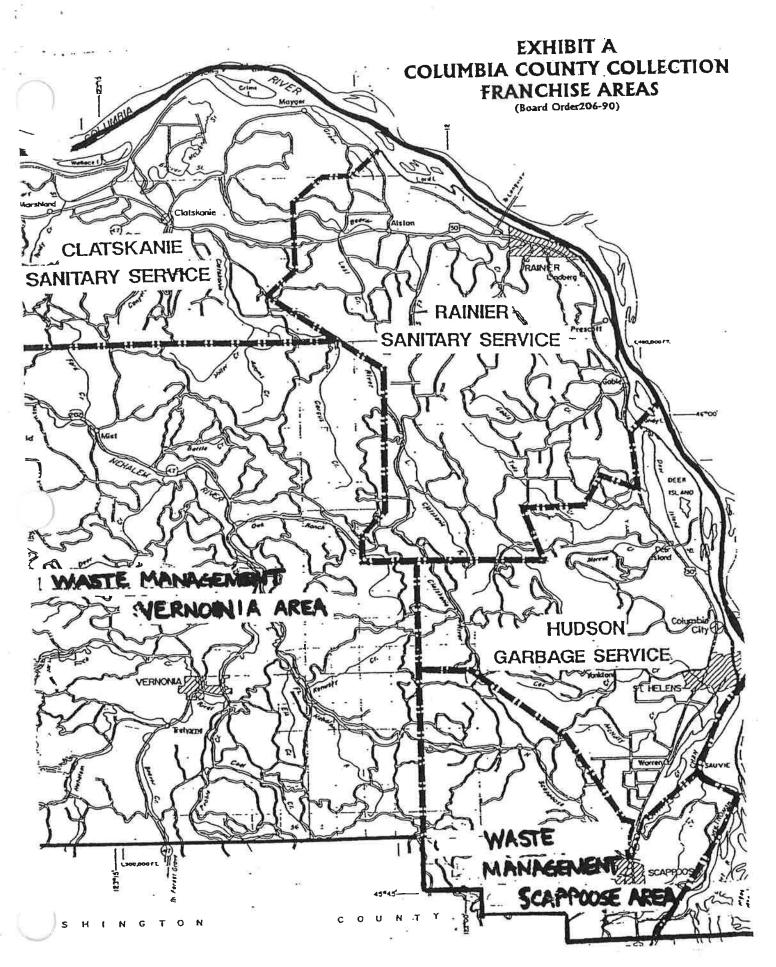

#### **SUMMARY:**

On Friday, May 13, 2011 and Wednesday, May 18, 2011, Waste Management and Waste Connections, the two solid waste collection franchisees serving Columbia County, proposed collection rate adjustments in the form of a Detail Cost Report (DCR) to the Columbia County Solid Waste Advisory Committee (SWAC) At-Large members and Staff. A map of the franchise collection service areas is attached as **Attachment 1**. The SWAC approved the DCR as a uniform annual reporting format to be used to review any proposed solid waste collection rate adjustment. Columbia County joins most other jurisdictions providing Solid Waste services in using the DCR method of documenting the need for rate adjustments. Since the DCRs contain confidential financial information, only At-large members and Staff are allowed to review the data. A DCR was developed in response to a SWAC recommendation following the 2009 Columbia County Transfer Station Rate Review process, when franchise haulers expressed a need for additional rate adjustments for rural curbside collection services.

# **ATTACHMENTS:**

- 1. Map of Collection Franchise Areas
- 2.. Minutes of 5/13/11 and 5/18/11 SWAC Meetings
- 3. Proposed rate adjustments for curbside collection services

ATTACHMENT 1 FRANCHISE AREA MAP